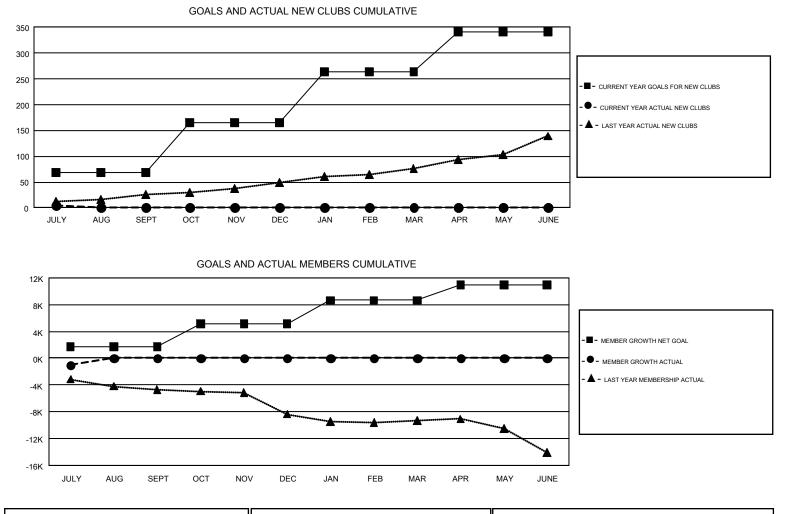

## GAT Constitutional Area 1

REPORT DOES NOT INCLUDE CLUBS IN UNDISTRICTED AREAS.

| Clubs                 |               |           |               | Members               |                           |                         |                                                    |  |
|-----------------------|---------------|-----------|---------------|-----------------------|---------------------------|-------------------------|----------------------------------------------------|--|
| RESULTS FOR 2018-2019 |               |           |               | RESULTS FOR 2018-2019 |                           |                         |                                                    |  |
| QUARTER               | NEW CLUB GOAL | NEW CLUBS | DROPPED CLUBS | QUARTER               | MEMBER GROWTH NET<br>GOAL | MEMBER GROWTH<br>ACTUAL | DROPPED<br>MEMBERS ACTUAL<br>(including transfers) |  |
| JULY/AUG/SEPT         | 68            | 5         | 47            | JULY/AUG/SEPT         | 1,708                     | 2,503                   | 3,014                                              |  |
| OCT/NOV/DEC           | 98            | 0         | 0             | OCT/NOV/DEC           | 3,400                     | 0                       | 0                                                  |  |
| JAN/FEB/MAR           | 98            | 0         | 0             | JAN/FEB/MAR           | 3,574                     | 0                       | 0                                                  |  |
| APR/MAY/JUNE          | 77            | 0         | 0             | APR/MAY/JUNE          | 2,266                     | 0                       | 0                                                  |  |